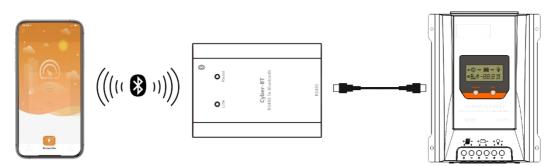

## System Connection Diagram

## **Product Introduction**

Cyber-BT is a kind of serial adpter which can make our company's solar controller be with bluetooth communication function, and carry out wireless monitoring, parameter setting, and etc. for the system only by cooperating with mobile phone APP. Plug and play, simple and convenient set, it has many excellent features.

Note: Special cable is required!